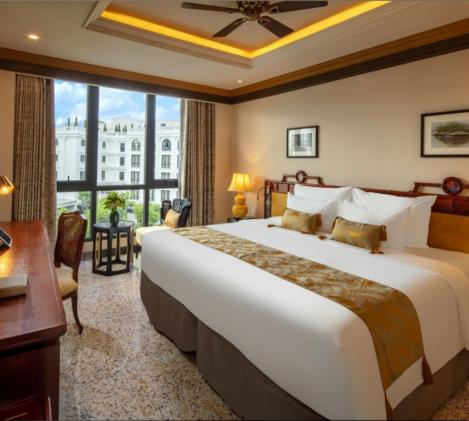

DELUXE 25 SQM

- City view
- 1 king bed or 2 single beds
- Bathtub & Shower

CLASSIC 25-28 SQM

- Garden & Pool/ City view
- 1 king bed or 2 single beds
- Bathtub & Shower