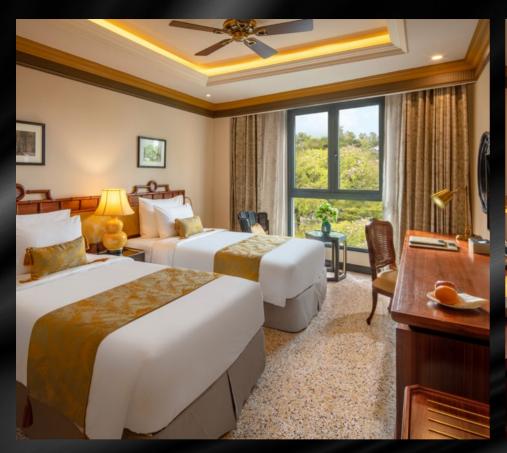

DELUXE 25 SQM

- City view
- 1 king bed or 2 single beds
- Bathtub & Shower

CLASSIC 25-28 SQM

- Garden & Pool/ City view
- 1 king bed or 2 single beds
- Bathtub & Shower