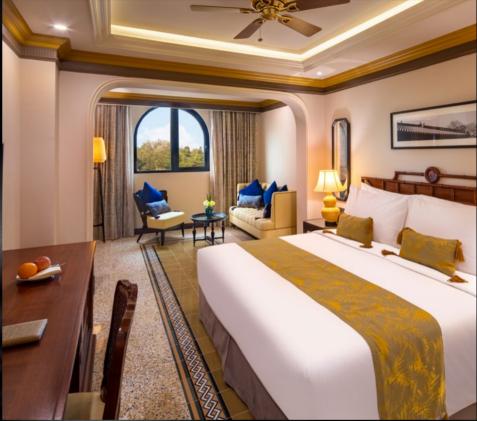

## PREMIUM CLASSIC

28-30 SQA

• River/ City view

• 1 king bed or 2 single beds

Bathtub & Shower

## JUNIOR SUITE 57 SQM

- River/ Garden & Pool/ City view
- 01 living room, 01 bedroom
- 1 king bed
- Bathtub & Shower