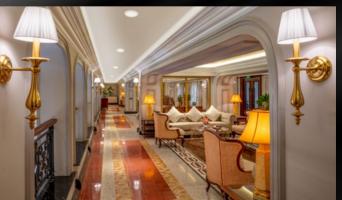

## LOBBY LOUNGE

The lobby doubles as a comfy café and bar and is the perfect halfway point, either while you wait for your party to get ready before going out or after coming back from an adventure.