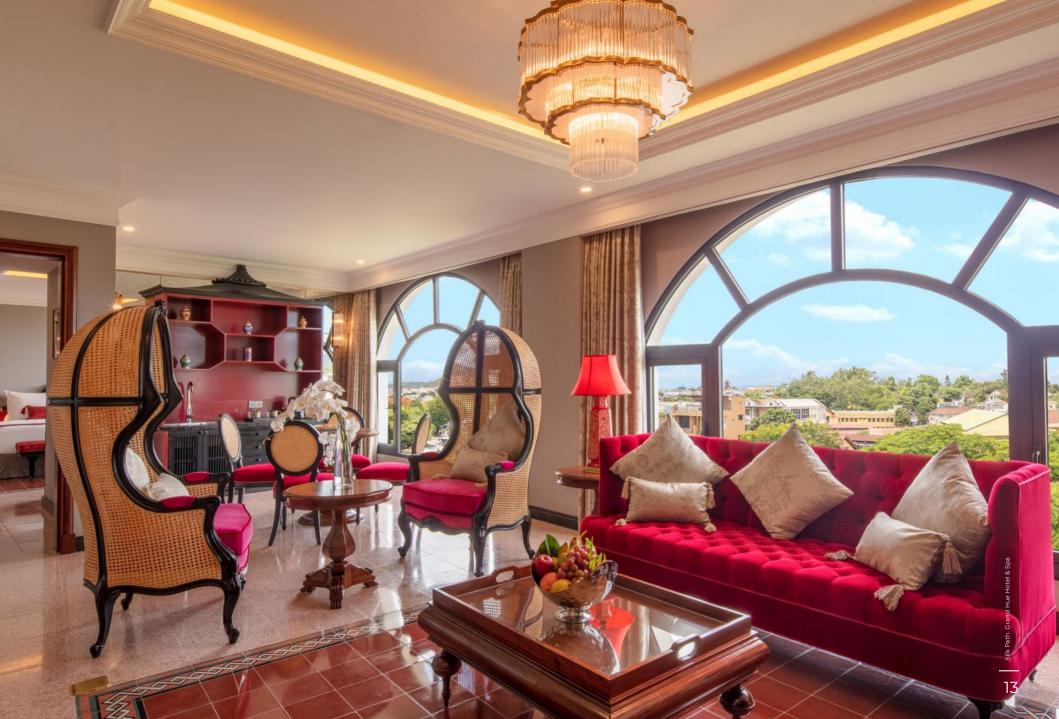

# INSPIRED BY HERITAGE

At the point where a sweeping canal and a tree-lined street meet – and walking distance to the train station and poetic river – rests the Silk Path Grand Hue Hotel & Spa. Hue's imperial heritage inspired the décor of the rooms, with opulent furnishings to complement views from the broad windows.

## PRESIDENTIAL SUITE

114 SQM

- River view
- 02 living rooms, 02 bedrooms & 02 bathrooms
- 1 king bed & 2 single beds
- Bathtub & Shower