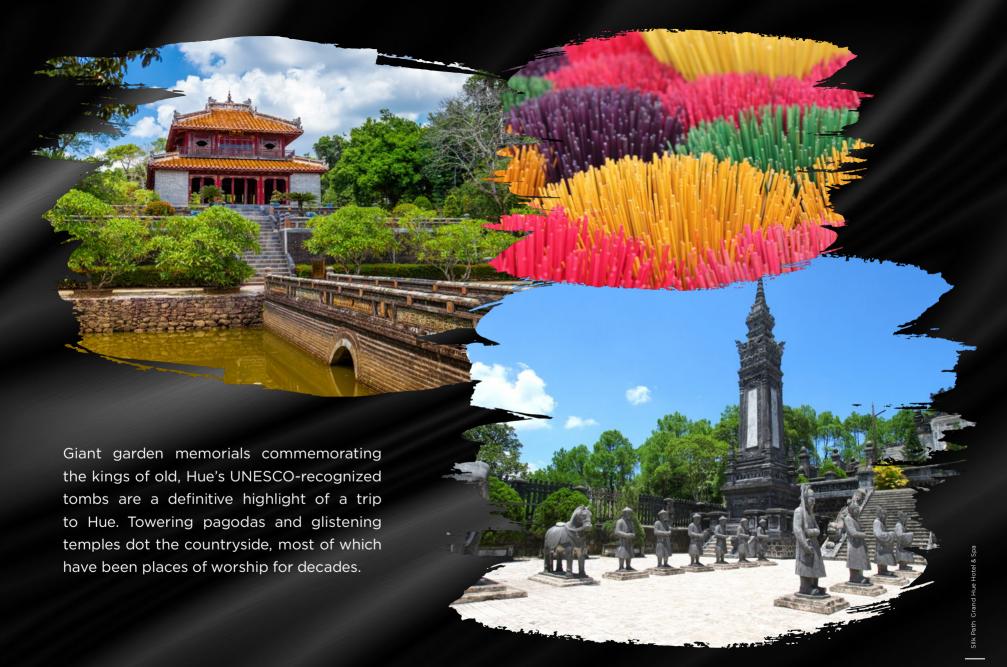

## HUE'S TREASURES

The Imperial City, built by the Nguyen kings, is encased by a wall, surrounded by a moat and features both French colonial and Vietnamese royal architecture. Nearby you can explore a collection of heritage garden houses such as An Hien Garden House, which has been cared for by a doting family for generations.