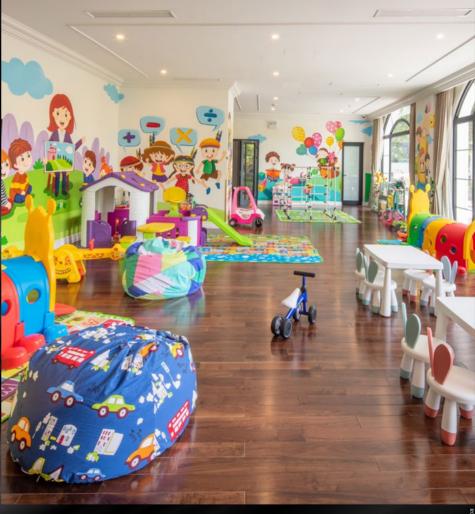

y: 188 seats

Service: Breakfast, Lunch & Dinner







## THE COURTYARD

For much of the year Hue is blessed with bright blue skies, which you can enjoy from The Courtyard. Settle into some local snacks or sip on a traditional Vietnamese coffee while looking over the leafy garden.

## LOBBY LOUNGE

The lobby doubles as a comfy café and bar and is the perfect halfway point, either while you wait for your party to get ready before going out or after coming back from an adventure.

## CHI SPA

Chi Spa is one of the biggest spas in the city, with comfy recliners for foot massages, private rooms for singles and couples and even facilities for hair care. We also have a range of treatments on offer, including global favorites and some of our own inventions inspired by local techniques.











FITNESS & YOGA CENTER

KIDZ CLUB





## WEDDING STYLIST

As Hue is undoubtedly one of Vietnam's most romantic cities, The Silk Path Grand Hue Hotel & Spa is an effortlessly elegant place for weddings. With several different venue options, a large leafy garden and a collection of restaurants across the expansive hotel grounds, you can get creative when it comes to celebrating a union. Our two restaurants serve both western and Vietnamese cuisine, so you can select your favorite or go for a mixture of both.

# TEAM BUILDING AND GROUP TOURS

With nearby beaches and mountains, Hue is a great place for team building activities. Whatever your goal, concept, or team size, we can work with you to make sure that you get the most out of your event.



## OCCASIONS TO REMEMBER

If you need a meeti