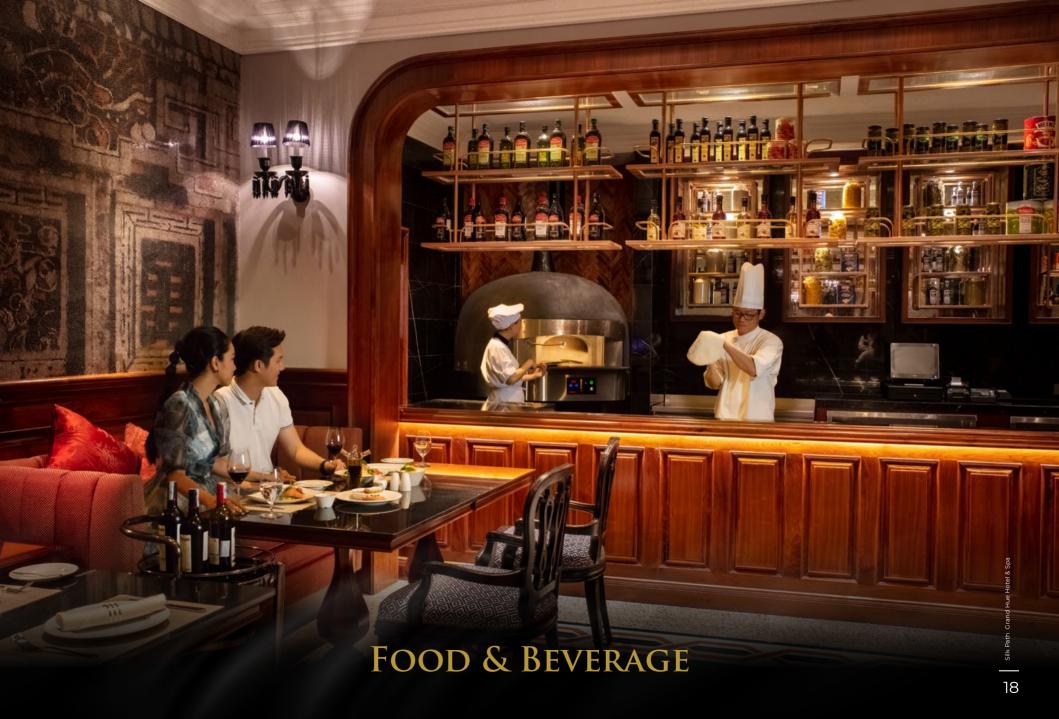

#### **OLIVIO RESTAURANT**

Olivio serves up authentic European cuisine with a heavy Mediterranean slant. Tuck into Spanish tapas, Italian pizza and many other western favorites. Then wash it down with both old world and new world wines from our cellar.

Capacity: 82 seats

Service: Lunch & Dinner