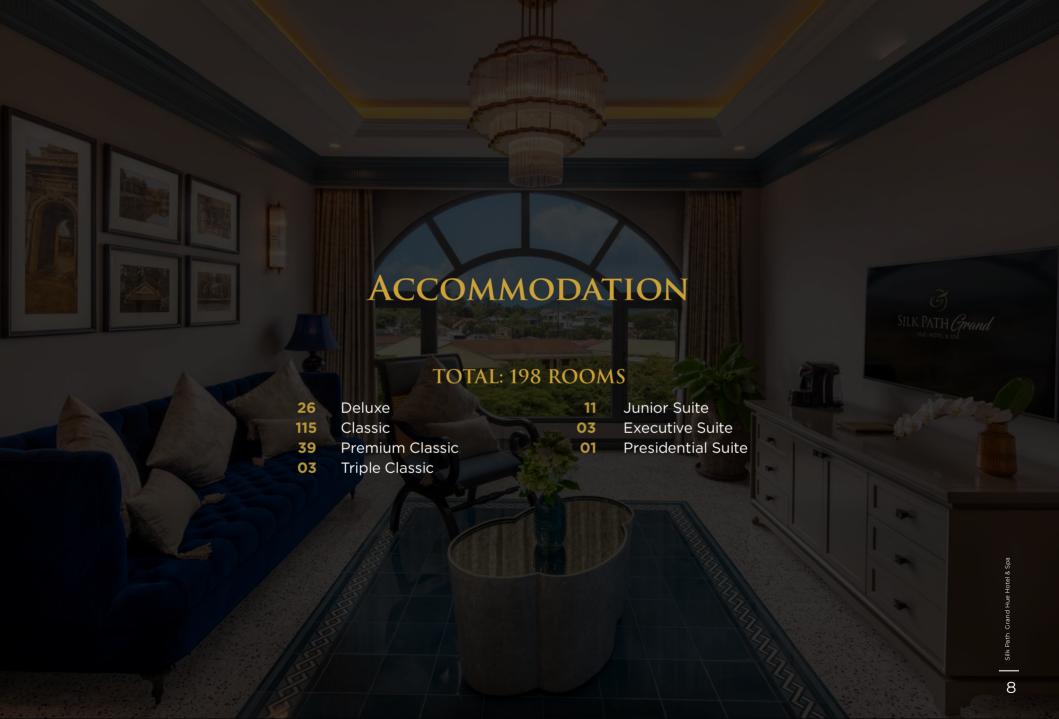

DELUXE 25 SQM

- City view
- 1 king bed or 2 single beds
- Bathtub & Shower

CLASSIC 25-28 SQM

- Garden & Pool/ City view
- 1 king bed or 2 single beds
- Bathtub & Shower

## PREMIUM CLASSIC

28-30 SQA

• River/ City view

• 1 king bed or 2 single beds

Bathtub & Shower

## TRIPLE CLASSIC

38 SQM

- City view
- 1 king bed & 1 single bed
- Bathtub & Shower

## JUNIOR SUITE 57 SQM

- River/ Garden & Pool/ City view
- 01 living room, 01 bedroom
- 1 king bed
- Bathtub & Shower

## EXECUTIVE SUITE 72 SQM

- City view
- O1 living room, O1 bedroom
- 1 king bed
- Bathtub & Shower

## PRESIDENTIAL SUITE

114 SQM

- River view
- 02 living rooms, 02 bedrooms & 02 bathrooms
- 1 king bed & 2 single beds
- Bathtub & Shower