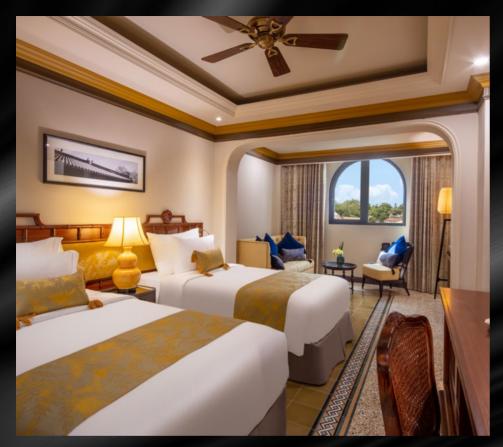

DELUXE 25 SQM

- City view
- 1 king bed or 2 single beds
- Bathtub & Shower

CLASSIC 25-28 SQM

- Garden & Pool/ City view
- 1 king bed or 2 single beds
- Bathtub & Shower

## TRIPLE CLASSIC

38 SQM

- City view
- 1 king bed & 1 single bed
- Bathtub & Shower