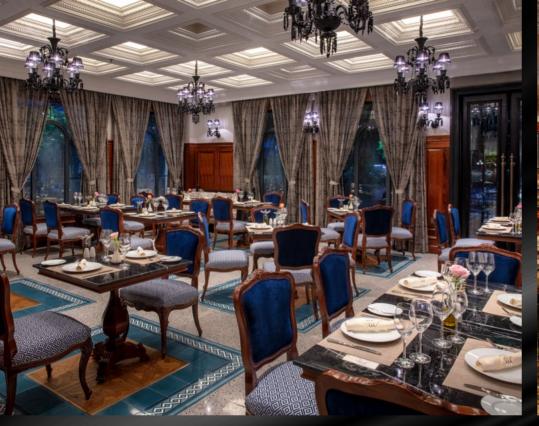

#### NAM PHUONG RESTAURANT

Named after Vietnam's last queen, Nam Phuong specializes in authentic Hue cuisine, but you'll find many other Vietnamese dishes, too. For those wanting a taste of home, you'll also find some western favorites on the menu.

Capacity: 188 seats

Service: Breakfast, Lunch & Dinner