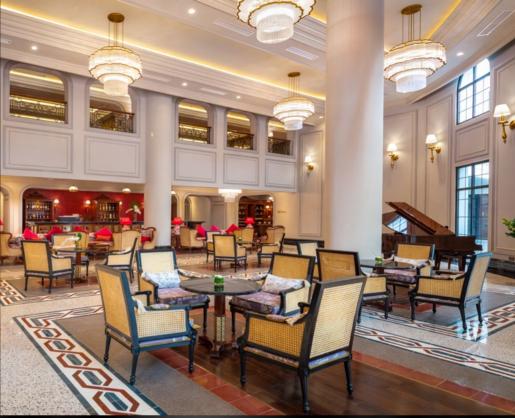

## LOBBY LOUNGE

The lobby doubles as a comfy café and bar and is the perfect halfway point, either while you wait for your party to get ready before going out or after coming back from an adventure.