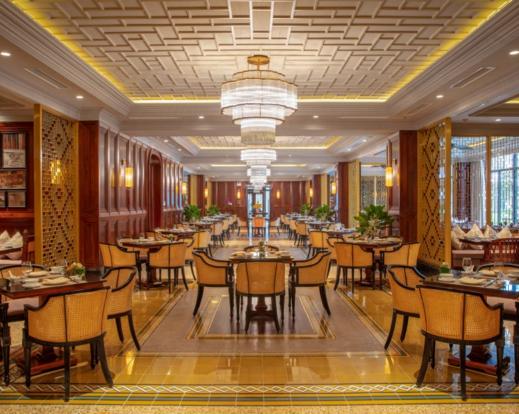

#### NAM PHUONG RESTAURANT

Named after Vietnam's last queen, Nam Phuong specializes in authentic Hue cuisine, but you'll find many other Vietnamese dishes, too. For those wanting a taste of home, you'll also find some western favorites on the menu.

Capacity: 188 seats

Service: Breakfast, Lunch & Dinner