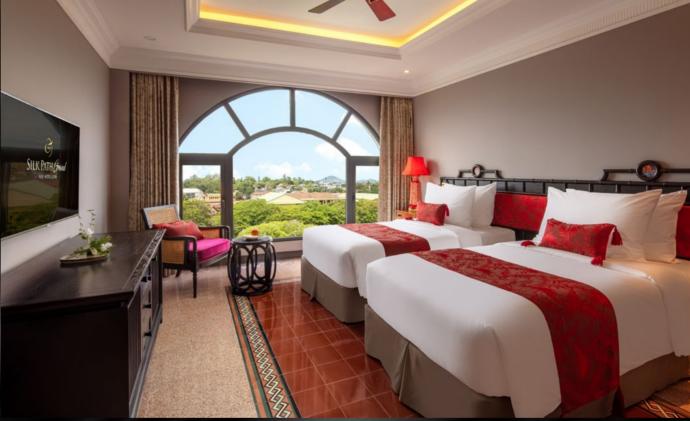

## TRIPLE CLASSIC

38 SQM

- City view
- 1 king bed & 1 single bed
- Bathtub & Shower