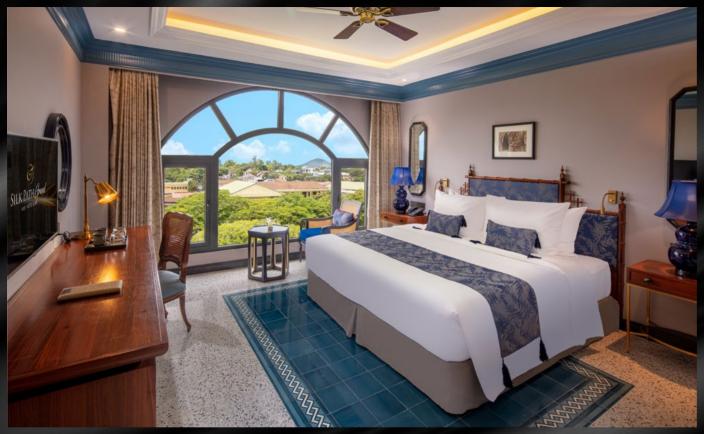

## EXECUTIVE SUITE 72 SQM

- City view
- O1 living room, O1 bedroom
- 1 king bed
- Bathtub & Shower

## PRESIDENTIAL SUITE

114 SQM

- River view
- 02 living rooms, 02 bedrooms & 02 bathrooms
- 1 king bed & 2 single beds
- Bathtub & Shower