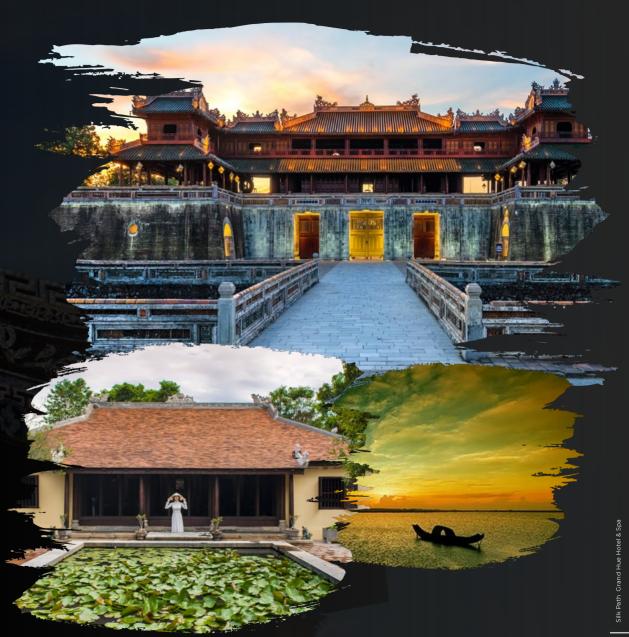

Hue's mysteries run deep, with extravagant palaces guarding secrets, historic garden houses protecting family legacies and crumbling tombs hiding in the hills. North of the river sits Hue's magnificent citadel, surrounded by imposing city walls. South of the river sits Hue's colonial mansions, historic train station and a snaking canal lined with trees and garden houses.

## HUE'S TREASURES

The Imperial City, built by the Nguyen kings, is encased by a wall, surrounded by a moat and features both French colonial and Vietnamese royal architecture. Nearby you can explore a collection of heritage garden houses such as An Hien Garden House, which has been cared for by a doting family for generations.