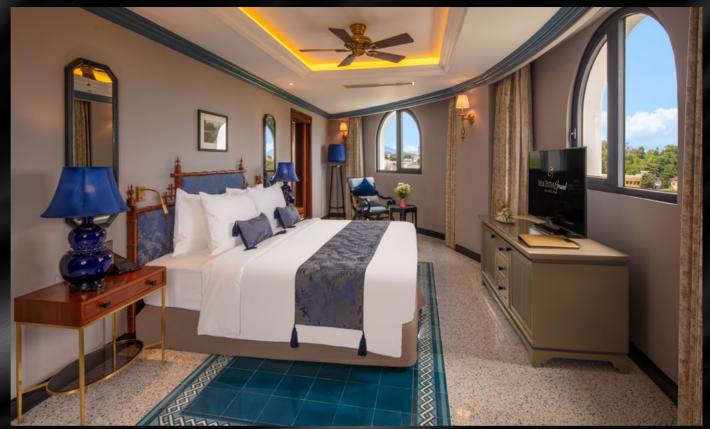

DELUXE 25 SQM

- City view
- 1 king bed or 2 single beds
- Bathtub & Shower

CLASSIC 25-28 SQM

- Garden & Pool/ City view
- 1 king bed or 2 single beds
- Bathtub & Shower

## PREMIUM CLASSIC

28-30 SQA

• River/ City view

• 1 king bed or 2 single beds

Bathtub & Shower

## TRIPLE CLASSIC

38 SQM

- City view
- 1 king bed & 1 single bed
- Bathtub & Shower