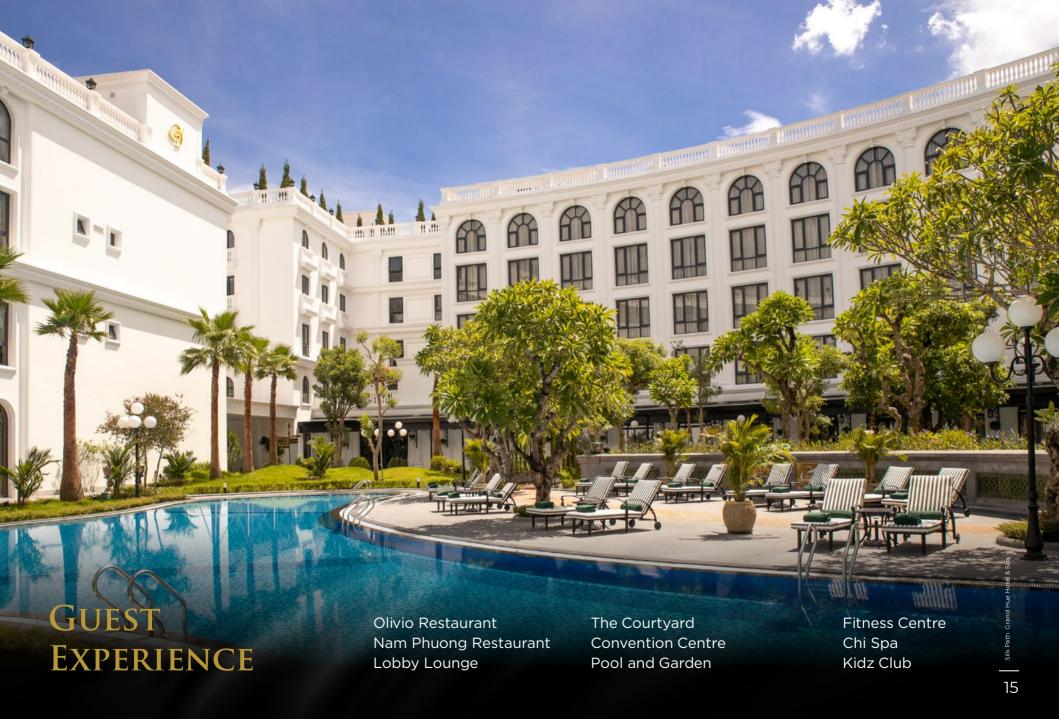

#### **OLIVIO RESTAURANT**

Olivio serves up authentic European cuisine with a heavy Mediterranean slant. Tuck into Spanish tapas, Italian pizza and many other western favorites. Then wash it down with both old world and new world wines from our cellar.

#### NAM PHUONG RESTAURANT

Named after Vietnam's last queen, Nam Phuong specializes in authentic Hue cuisine, but you'll find many other Vietnamese dishes, too. For those wanting a taste of home, you'll also find some western favorites on the menu.

## THE COURTYARD

For much of the year Hue is blessed with bright blue skies, which you can enjoy from The Courtyard. Settle into some local snacks or sip on a traditional Vietnamese coffee while looking over the leafy garden.

## LOBBY LOUNGE

The lobby doubles as a comfy café and bar and is the perfect halfway point, either while you wait for your party to get ready before going out or after coming back from an adventure.

## CHI SPA

Chi Spa is one of the biggest spas in the city, with comfy recliners for foot massages, private rooms for singles and couples and even facilities for hair care. We also have a range of treatments on offer, including global favorites and some of our own inventions inspired by local techniques.

FITNESS & YOGA CENTER

KIDZ CLUB